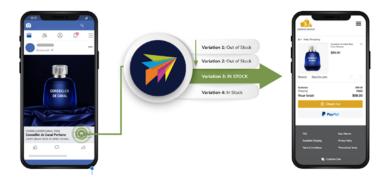

# **ChannelAdvisor Dynamic Shopping Links**

Transform your digital marketing campaigns into shoppable experiences. Automatically link to backup products, bundles, or alternate retailers to ensure the products you are promoting can always be purchased by consumers.

# **About the Solution**

You spend too much time and money on your digital marketing campaigns to risk sending motivated consumers to an out-of-stock product. ChannelAdvisor Shoppable Media offers two powerful multichannel features, Dynamic Shopping Links and Buy Now Interstitial, to help ensure that your digital marketing content sends consumers to an in-stock product page at a preferred retailer: