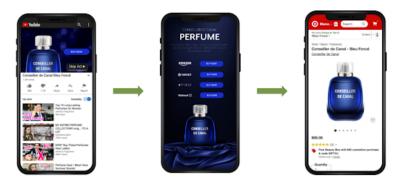

#### **ChannelAdvisor Buy Now Interstitial**

Allow interested consumers to select a preferred retailer from within an on-brand interstitial experience that is displayed following interaction with your digital campaign.

# **About the Solution**

You spend too much time and money on your digital marketing campaigns to risk sending motivated consumers to an out-of-stock product. ChannelAdvisor Shoppable Media offers two powerful multichannel features, Dynamic Shopping Links and Buy Now Interstitial, to help ensure that your digital marketing content sends consumers to an in-stock product page at a preferred retailer: