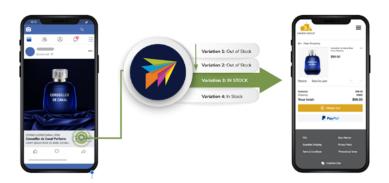

## **ChannelAdvisor Dynamic Shopping Links**

Transform your digital marketing campaigns into shoppable experiences. Automatically link to backup products, bundles, or alternate retailers to ensure the products you are promoting can always be purchased by consumers.