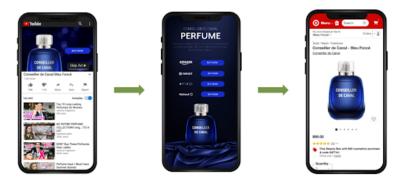

#### **ChannelAdvisor Buy Now Interstitial**

Allow interested consumers to select a preferred retailer from within an on-brand interstitial experience that is displayed following interaction with your digital campaign.